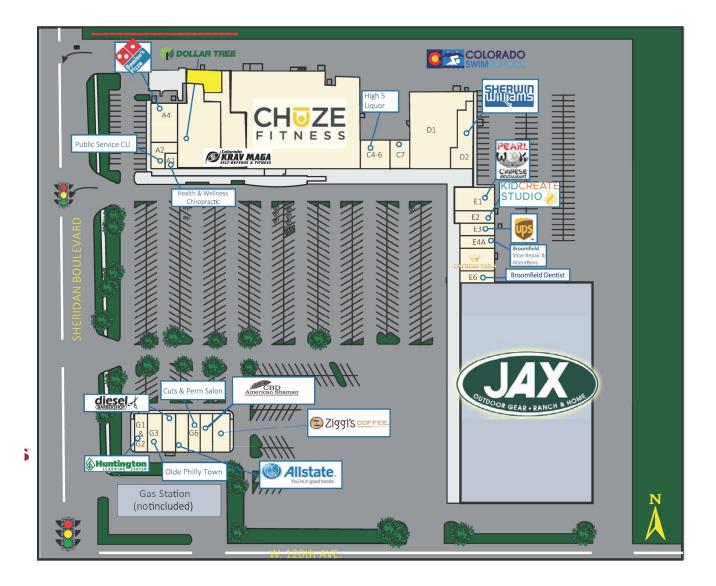

## **Boundary Map**

Basic Rules: All eggs are included with the boundaries shown on the map on the form. All eggs are located outside, there are no eggs located inside any stores or restaurants. There are no eggs in parking spaces, drive lanes, streets or landscaping. You may need to look up or down but you will not need to move anything or climb on anything to find eggs. The hunt is open to all ages, those under 16 years of age must have parent(s) permission to participate. One form per household.